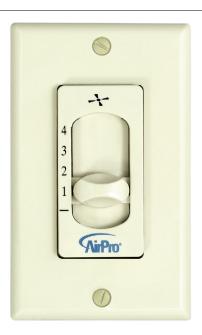

# WALL CONTROL

Ceiling mounted • Dry location listed

### **Description:**

Four speed ceiling fan wall control. This is a universal switch and will work with most ceiling fans. Not for use with multiple fans.

# **Specifications:**

- · Ivory (-95) (painted)
- · Ivory color
- · 4 Speed Fan control
- · Rated at 1.25amps. 120VAC/60Hz.
- UL Listed
- · Includes wall cover plate
- · Includes wire nuts for the electrical connections
- · Not for use with multiple fans

#### **Images:**